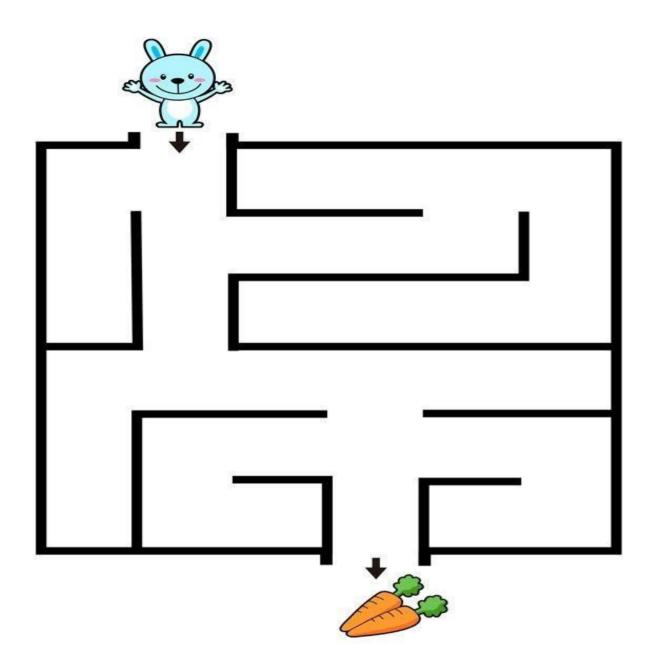

Help the rabbit to reach the carrot.

Kairana Road , Kandhla District-Shamli (UP) Pin Code-247775