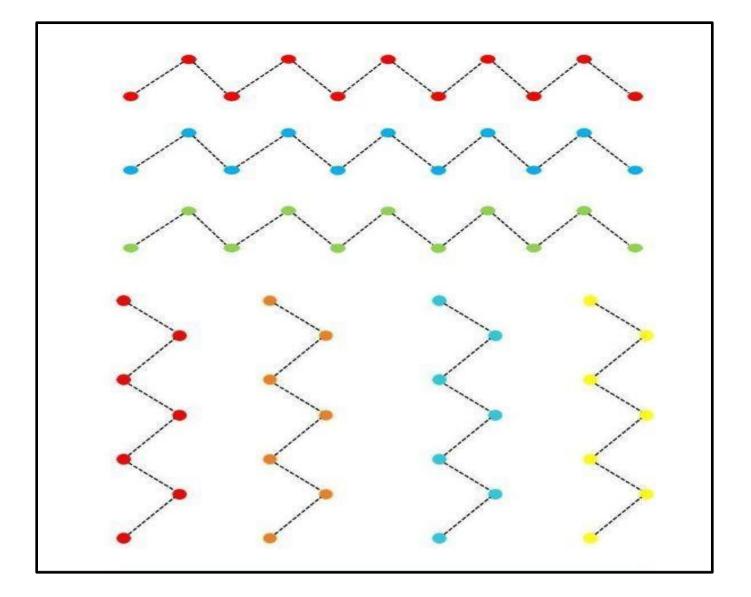

#### Academic year 2025-2026

Balvatika I (Nursery)

Worksheet 12

**Topic:-** Pattern writing

Name: \_\_\_\_\_

Date:\_\_\_\_\_

Draw zigzag lines using Crayon.