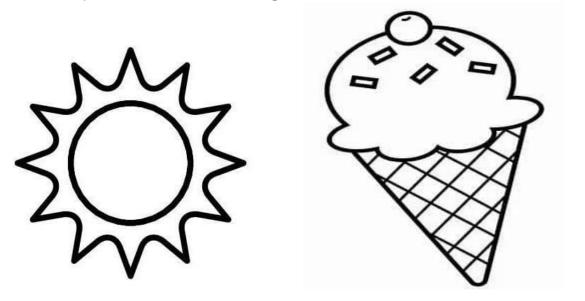

### BALVATIKA II (L.K.G)

Worksheet 1

| Name    | Section | Date |  |
|---------|---------|------|--|
| INGILIE | SECTION | Dale |  |

Qus.1Colour the picture whose name begin with 'a' sound.

Qus.2 Colour the picture whose name begin with 'b' sound.