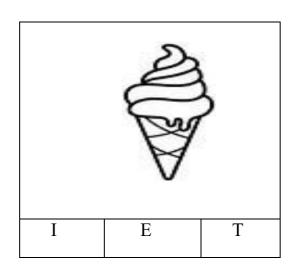

Academic year :2025-2026 Balvatika-2 (L.K.G)

Subject- English

Worksheet-2

1. Circle the correct letter for the given object