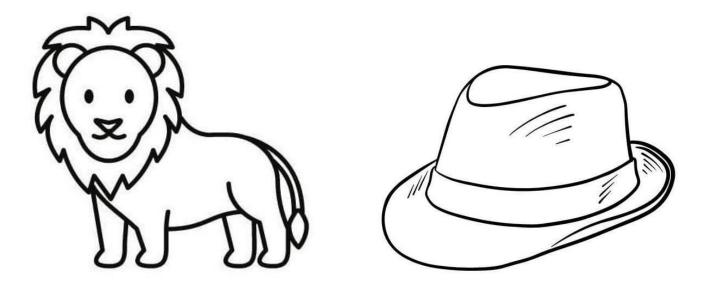

Qus.7Colour the picture whose name begin with 'g' sound.

Qus.8Colour the picture whose name begin with 'h' sound.

Qus.9Colour the picture whose name begin with 'i' sound.

Qus.10 Colour the picture whose name begin with 'j' sound.