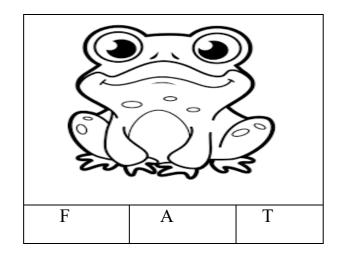

Academic year :2025-2026 Balvatika-2 (L.K.G)

Subject- English

Worksheet-2

1. Circle the correct letter for the given object