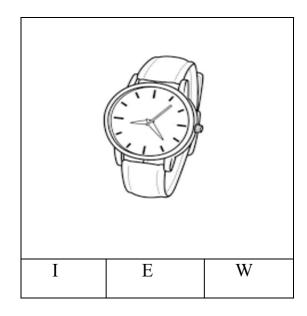

Academic year :2025-2026 Balvatika-2 (L.K.G)

Subject- English

Worksheet-2

1. Circle the correct letter for the given object