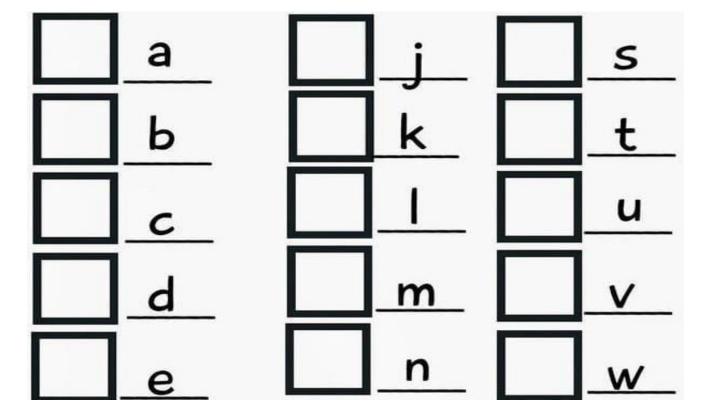

#### **BALVATIKA II (L.K.G)**

| Subject - English        |                        | <b>Topic – Identification of letters</b> |  |
|--------------------------|------------------------|------------------------------------------|--|
|                          | Worksheet 3            |                                          |  |
| Name                     | Section                | Date                                     |  |
| Ques.1 Write the capital | letters from $A - Z$ . |                                          |  |
|                          |                        |                                          |  |
|                          |                        |                                          |  |
|                          |                        |                                          |  |
|                          |                        |                                          |  |
|                          |                        |                                          |  |
|                          |                        |                                          |  |
|                          |                        |                                          |  |

Ques.2 Trace the small letters from a-z

| acticaties fightelie jikelen<br>maeppppessiteureveves yez                     |
|-------------------------------------------------------------------------------|
| miopopoposisitiumiviwizi                                                      |
| actica at est fing the start kellenn<br>mason parque est it i were weeking ex |