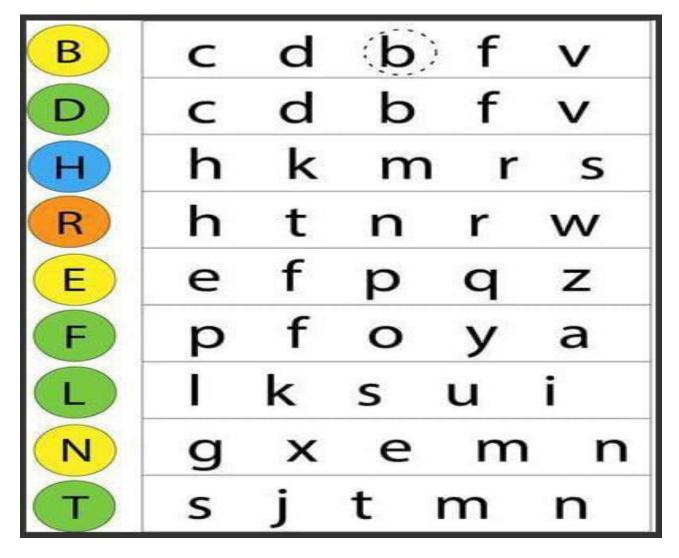

Ques.3 Look at picture and write their first small letter.

Ques.4 Match the object with the letter.

Ques.5 Circle the correct letter

Ques.6 Draw object for the given letter.