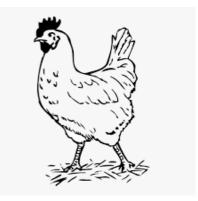

Ques.3 Look at picture and write their first small letter.

Ques.4 Match the object with the letter.

Ques.5 Circle the correct letter

Ques.6 Draw object for the given letter.