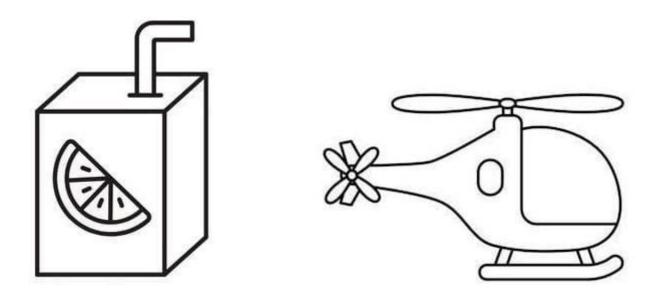

### BALVATIKA II (L.K.G)

Worksheet 1

| Name    | Section | Date |  |
|---------|---------|------|--|
| INGILIE | SECTION | Dale |  |

Qus.1Colour the picture whose name begin with 'a' sound.

Qus.2 Colour the picture whose name begin with 'b' sound.