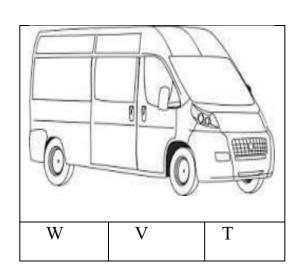

Academic year :2025-2026 Balvatika-2 (L.K.G)

Subject- English

Worksheet-2

1. Circle the correct letter for the given object