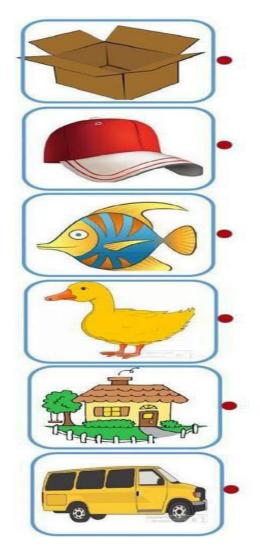

Academic year :2025-2026 Balvatika-2 (L.K.G)

Subject- English

Worksheet-2

1. Circle the correct letter for the given object