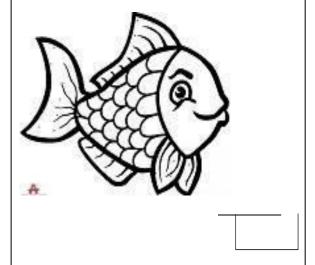

Ques.3 Look at picture and write their first small letter.

Ques.4 Match the object with the letter.

Ques.5 Circle the correct letter

Ques.6 Draw object for the given letter.