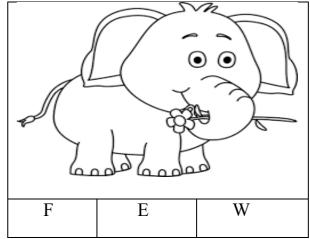

Academic year :2025-2026 Balvatika-2 (L.K.G)

Subject- English

Worksheet-2

1. Circle the correct letter for the given object