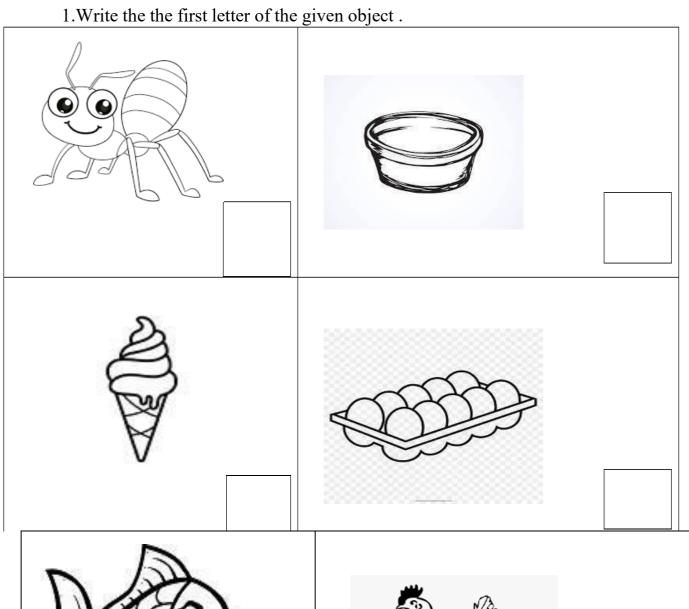

Ques.3 Look at picture and write their first small letter.

Ques.4 Match the object with the letter.

Ques.5 Circle the correct letter

Ques.6 Draw object for the given letter.