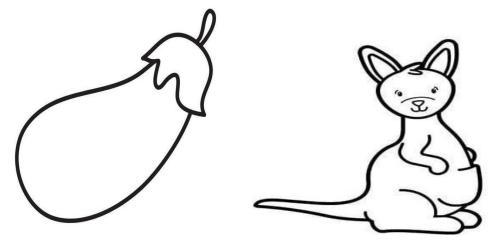

Qus.3 Colour the picture whose name begin with 'c' sound.

Qus.4 Colour the picture whose name begin with 'd' sound.

Qus.5Colour the picture whose name begin with 'e' sound.

Qus.6Colour the picture whose name begin with 'f' sound.