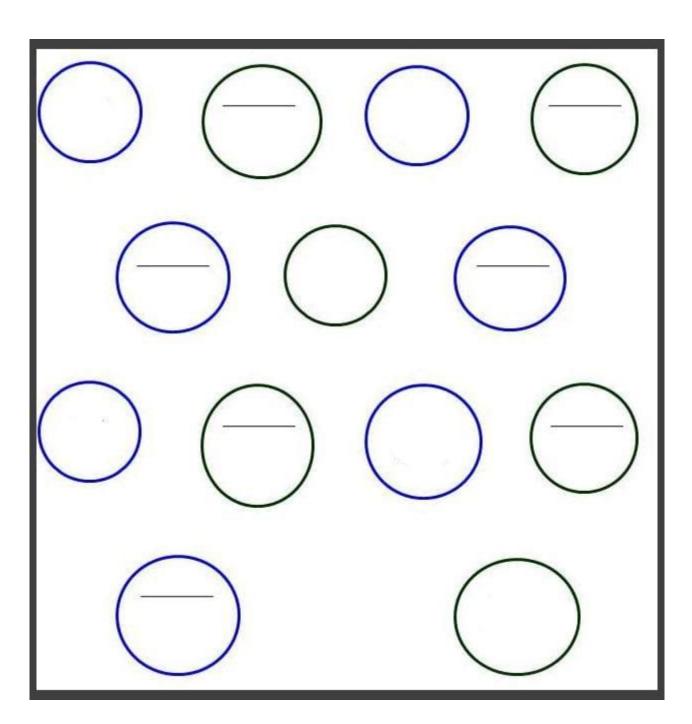

hamli (UP) Pin Code - 247775

3 7820 015 113 (a) ourindiainternationalschoolkdl@gmall.com (b) www.oiis.in | UDISE Code - 09741800163







Kairana Road, Kandhala, District-Shamli (UP) Pin Code - 247775

© 7820 015 113 @ ourindiainternationalschoolkdl@gmall.com @ www.oiis.in | UDISE Code - 09741800163

Affiliated to CBSE, New Delhi | School Code 61562 | Affiliation No. 2133935 \_\_

### I can write my ABC's



### MATCH CAPITAL & SAMLL LETTERS



# Join the dots to complete your abc.... And colour the picture neatly



Kairana Road, Kandhala, District-Shamli (UP) Pin Code - 247775

\$\infty\$ 7820 015 113 \$\infty\$ ourindiainternationalschoolkdl@gmail.com \$\infty\$ www.oiis.in | UDISE Code - 09741800163

Affiliated to CBSE, New Delhi | School Code 61562 | Affiliation No. 2133935 ....





|              |            | व्यंजन                                 |       |         |
|--------------|------------|----------------------------------------|-------|---------|
| <del>~</del> | <b>7</b> 9 | J                                      |       | <u></u> |
|              | <b>3</b>   | \\\\\\\\\\\\\\\\\\\\\\\\\\\\\\\\\\\\\\ | 됮     | ->-     |
| <u> </u>     | Š          |                                        | Ç.    | UT      |
|              | 왹          | 3                                      | ST.   |         |
|              | <b>4</b> 9 |                                        | 3-1   |         |
| 2            | *          |                                        |       | ZI.     |
|              |            | V                                      | S. T. | 7