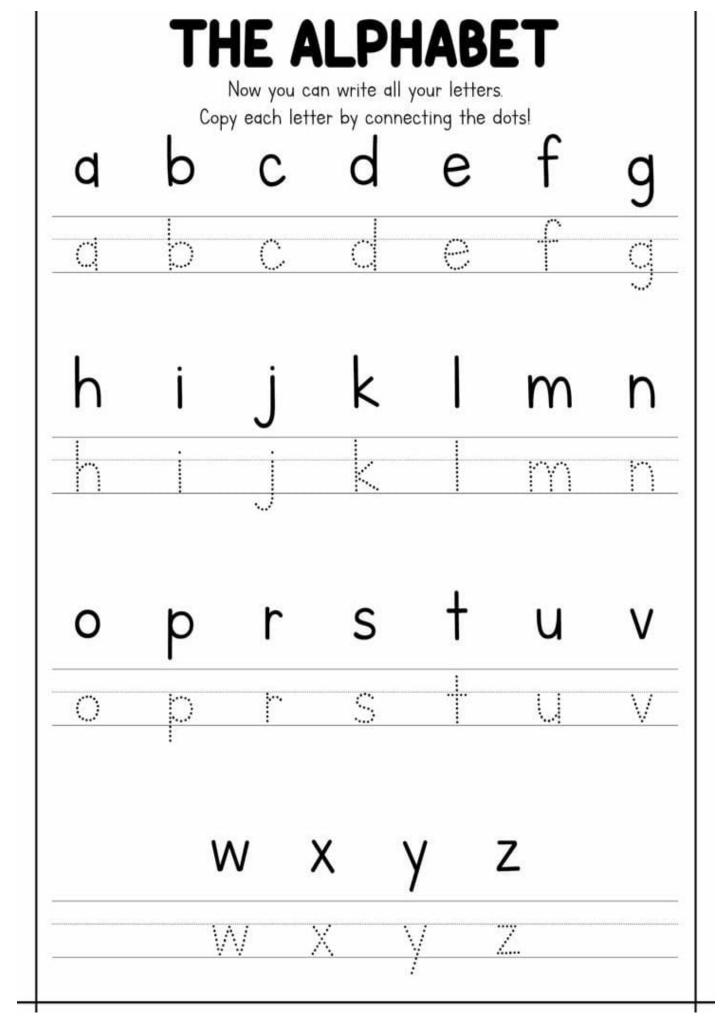

Kairana Road, Kandhala, District-Shamli (UP) Pin Code - 247775

3 7820 015 113 (a) ourindiainternationalschoolkdl@gmall.com (b) www.oiis.in | UDISE Code - 09741800163







Kairana Road, Kandhala, District-Shamli (UP) Pin Code - 247775

© 7820 015 113 @ ourindiainternationalschoolkdl@gmall.com @ www.oiis.in | UDISE Code - 09741800163

Affiliated to CBSE, New Delhi | School Code 61562 | Affiliation No. 2133935 \_\_

### I can write my ABC's



### MATCH CAPITAL & SAMLL LETTERS



# Join the dots to complete your abc.... And colour the picture neatly



Kairana Road, Kandhala, District-Shamli (UP) Pin Code - 247775

\$\infty\$ 7820 015 113 \$\infty\$ ourindiainternationalschoolkdl@gmail.com \$\infty\$ www.oiis.in | UDISE Code - 09741800163

Affiliated to CBSE, New Delhi | School Code 61562 | Affiliation No. 2133935 ....





|              |            | व्यंजन                                 |       |         |
|--------------|------------|----------------------------------------|-------|---------|
| <del>~</del> | <b>7</b> 9 | J                                      |       | <u></u> |
|              | <b>3</b>   | \\\\\\\\\\\\\\\\\\\\\\\\\\\\\\\\\\\\\\ | 됮     | ->-     |
| <u> </u>     | Š          |