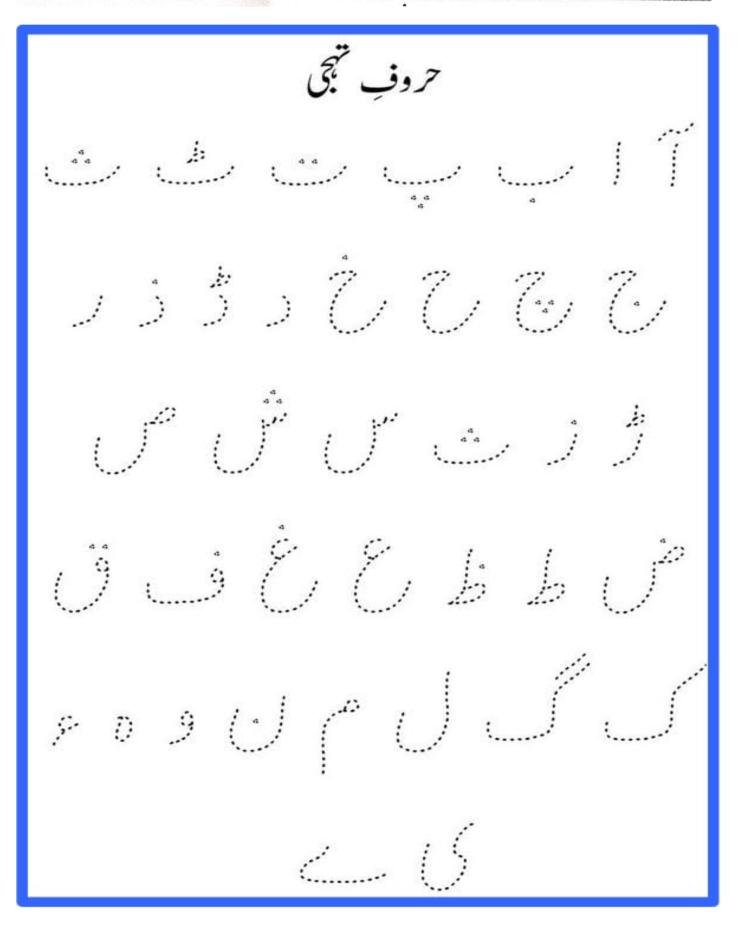

|             |               |              | ہجی ا_ے:<br>بھی | م<br>المون الم |
|-------------|---------------|--------------|-----------------|----------------|
| <del></del> |               | <u>0</u>     |                 | <u> </u>       |
|             |               |              |                 | īī             |
|             |               | Total        |                 |                |
| .——.        | , <del></del> | <del>5</del> | ₩ <u></u>       | ·——            |
|             |               | -            |                 | ·              |
|             |               |              |                 | -              |
| ,           |               |              |                 |                |
|             | _             |              |                 |                |