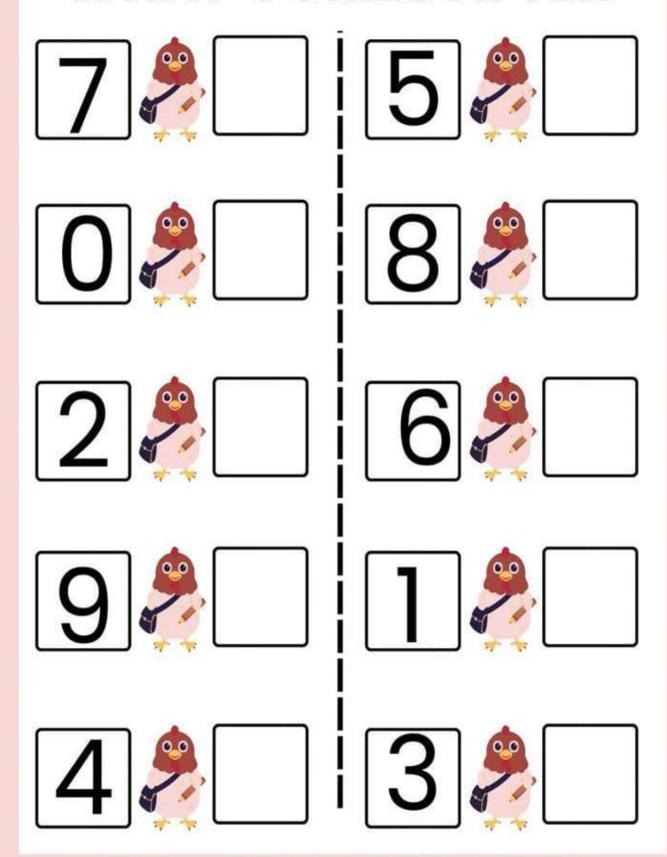

# WRITE THE NUMBER WHAT COMES AFTER

ALL ABOUT ME

THIS IS ME

My favorite color is

My hair My eye colour is