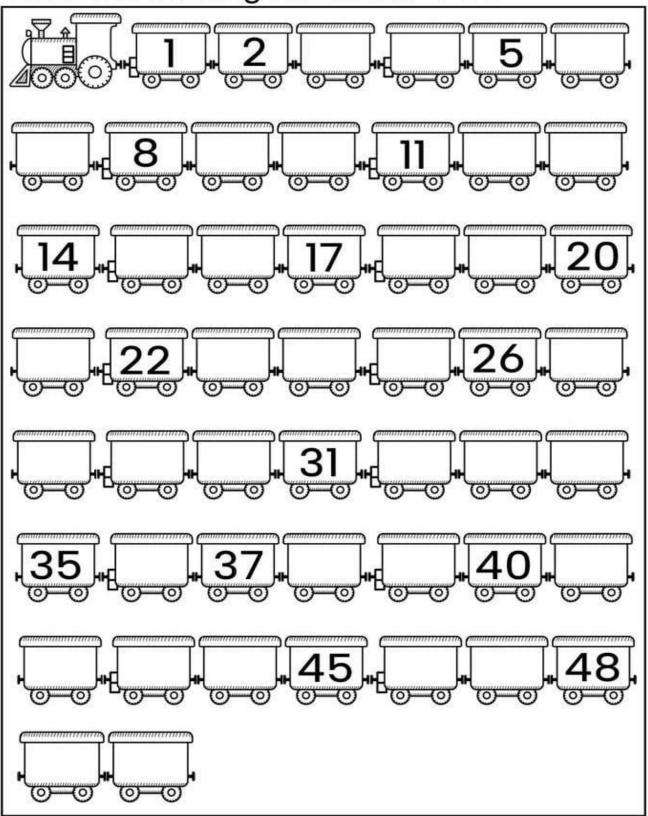

---------|
| 29       | JΤ       | Ę   | 3        |
| <u> </u> | ~        | Ş   | <u></u>  |
| - S      |          | ÇÖ. | UŢ       |
| 왼        | ą        |     | <u> </u> |
| 띡~       | 8        | 9   | J        |
| Ä.       | <u> </u> |     | ₹.       |
| ÷.       | S        |     | 7        |
|          |          | 702 |          |
|          |          |     |          |

### अक्षर को चित्र से मिलाओ Match the Alphabet to the picture

क ख ज छ



## बिंदु मिलान

स्वरों का मिलान करें और चित्र पूरा करके रंग भरे



Kairana Road, Kandhala, District-Shamli (UP) Pin Code - 247775

© 7820 015 113 @ ourindiainternationalschoolkdl@gmall.com @ www.oiis.in | UDISE Code - 09741800163

Affiliated to CBSE, New Delhi | School Code 61562 | Affiliation No. 2133935

### Write the missing numbers. 1-50



# Counting to 100!

Fill in each box with the numbers 1-100.

| 1 | r -  |  |  | 1 |
|---|------|--|--|---|
|   |      |  |  |   |
|   |      |  |  |   |
|   |      |  |  |   |
|   |      |  |  |   |
|   |      |  |  |   |
|   |      |  |  |   |
|   |      |  |  |   |
|   |      |  |  |   |
|   |      |  |  |   |
|   |      |  |  |   |
|   |      |  |  |   |
|   |      |  |  |   |
|   |      |  |  |   |
|   |      |  |  |   |
|   |      |  |  |   |
|   |      |  |  |   |
|   |      |  |  |   |
|   | <br> |  |  |   |

### Color the shapes according to the directions give below.



# WRITE THE NUMBER WHAT COMES AFTER



ALL ABOUT ME





THIS IS ME



My favorite color is





My hair My eye colour is



### **Body Parts**

Match the following.



Ear



**Fingers** 



Tongue



Mouth