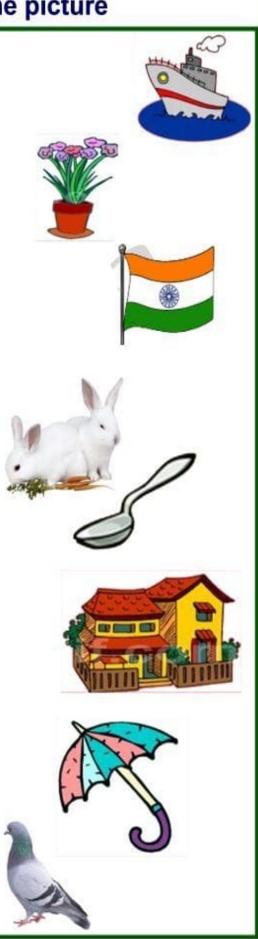

|
| 2            | *          |                                        |       | ZI.     |
|              |            | V                                      | S. T. | 7       |
| 1            |            |                                        |       |         |

|          | व्यंजन   |     |          |
|----------|----------|-----|----------|
| 29       | JΤ       | Ę   | 3        |
| <u> </u> | ~        | Ş   | <u></u>  |
| - S      |          | ÇÖ. | UŢ       |
| 왼        | ą        |     | <u> </u> |
| 띡~       | 8        | 9   | J        |
| Ä.       | <u> </u> |     | ₹.       |
| ÷.       | S        |     | 7        |
|          |          | 702 |          |
|          |          |     |          |

### अक्षर को चित्र से मिलाओ Match the Alphabet to the picture

क ख ज छ



## बिंदु मिलान

स्वरों का मिलान करें और चित्र पूरा करके रंग भरे



Kairana Road, Kandhala, District-Shamli (UP) Pin Code - 247775

© 7820 015 113 @ ourindiainternationalschoolkdl@gmall.com @ www.oiis.in | UDISE Code - 09741800163

Affiliated to CBSE, New Delhi | School Code 61562 | Affiliation No. 2133935

### Write the missing numbers. 1-50



# Counting to 100!

Fill in each box with the numbers 1-100.

| 1 | r -  |  |  | 1 |
|---|------|--|--|---|
|   |      |  |  |   |
|   |      |  |  |   |
|   |      |  |  |   |
|   |      |  |  |   |
|   |      |  |  |   |
|   |      |  |  |   |
|   |      |  |  |   |
|   |      |  |  |   |
|   |      |  |  |   |
|   |      |  |  |   |
|   |      |  |  |   |
|   |      |  |  |   |
|   |      |  |  |   |
|   |      |  |  |   |
|   |      |  |  |