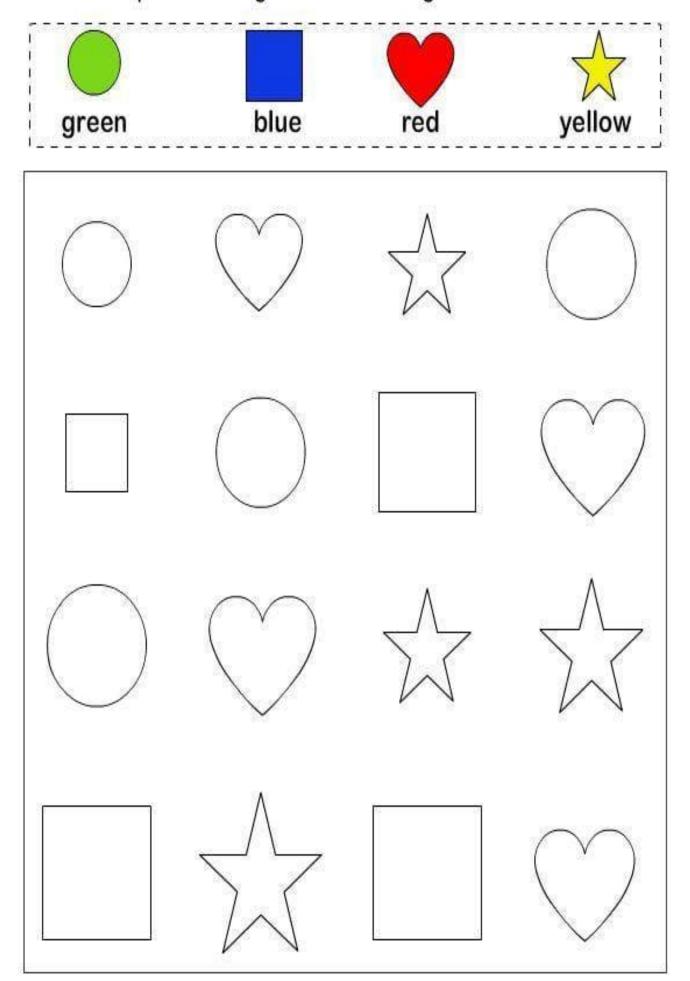

7820 015 113 @ ourindiainternationalschoolkdl@gmall.com @ www.oiis.in | UDISE Code - 09741800163

Affiliated to CBSE, New Delhi | School Code 61562 | Affiliation No. 2133935

### Write the missing numbers. 1-50



# Counting to 100!

Fill in each box with the numbers 1-100.

| 1 | r -  |  |  | 1 |
|---|------|--|--|---|
|   |      |  |  |   |
|   |      |  |  |   |
|   |      |  |  |   |
|   |      |  |  |   |
|   |      |  |  |   |
|   |      |  |  |   |
|   |      |  |  |   |
|   |      |  |  |   |
|   |      |  |  |   |
|   |      |  |  |   |
|   |      |  |  |   |
|   |      |  |  |   |
|   |      |  |  |   |
|   |      |  |  |   |
|   |      |  |  |   |
|   |      |  |  |   |
|   |      |  |  |   |
|   | <br> |  |  |   |

### Color the shapes according to the directions give below.



# WRITE THE NUMBER WHAT COMES AFTER



ALL ABOUT ME





THIS IS ME



My favorite color is





My hair My eye colour is



### **Body Parts**

Match the following.



Ear



**Fingers** 



Tongue



Mouth



Eye



Nose

### **Circle the Correct Picture**

School Objects

| calendar |   |    |  |
|----------|---|----|--|
| glue     | 0 |    |  |
| pencil   |   |    |  |
| chair    | A | 23 |  |
| backpack |   |    |  |
| stapler  |   |    |  |

### Draw a line to match the persons to the tools they use.



# Paste the photograph My family



Kairana Road, Kandhala, District-Shamli (UP) Pin Code - 247775

⑤ 7820 015 113 ⊚ ourindiainternationalschoolkdl@gmall.com ⊚ www.oiis.in | UDISE Code - 09741800163

Affiliated to CBSE, New Delhi | School Code 61562 | Affiliation No. 2133935



|