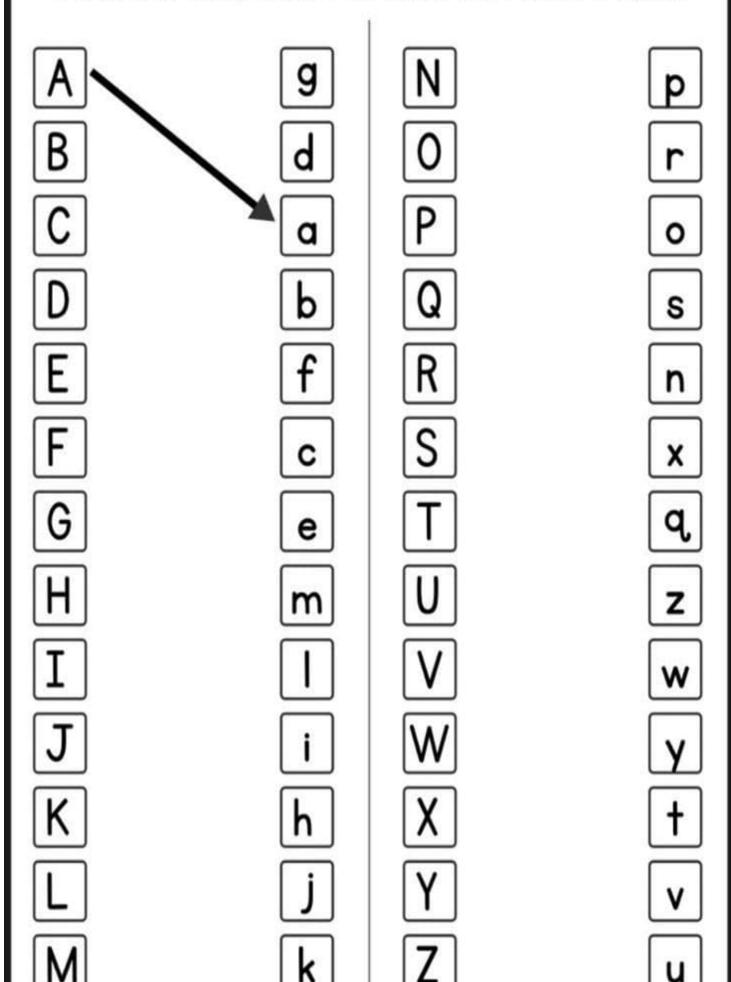

Kairana Road, Kandhala, District-Shamli (UP) Pin Code - 247775

3 7820 015 113 (a) ourindiainternationalschoolkdl@gmall.com (b) www.oiis.in | UDISE Code - 09741800163







Kairana Road, Kandhala, District-Shamli (UP) Pin Code - 247775

© 7820 015 113 @ ourindiainternationalschoolkdl@gmall.com @ www.oiis.in | UDISE Code - 09741800163

Affiliated to CBSE, New Delhi | School Code 61562 | Affiliation No. 2133935 \_\_

### I can write my ABC's



### MATCH CAPITAL & SAMLL LETTERS



# Join the dots to complete your abc.... And colour the picture neatly



Kairana Road, Kandhala, District-Shamli (UP) Pin Code - 247775

\$\infty\$ 7820 015 113 \$\infty\$ ourindiainternationalschoolkdl@gmail.com \$\infty\$ www.oiis.in | UDISE Code - 09741800163

Affiliated to CBSE, New Delhi | School Code 61562 | Affiliation No. 2133935 ....





|              |            | व्यंजन                                 |       |         |
|--------------|------------|----------------------------------------|-------|---------|
| <del>~</del> | <b>7</b> 9 | J                                      |       | <u></u> |
|              | <b>3</b>   | \\\\\\\\\\\\\\\\\\\\\\\\\\\\\\\\\\\\\\ | 됮     | ->-     |
| <u> </u>     | Š          |                                        | Ç.    | UT      |
|