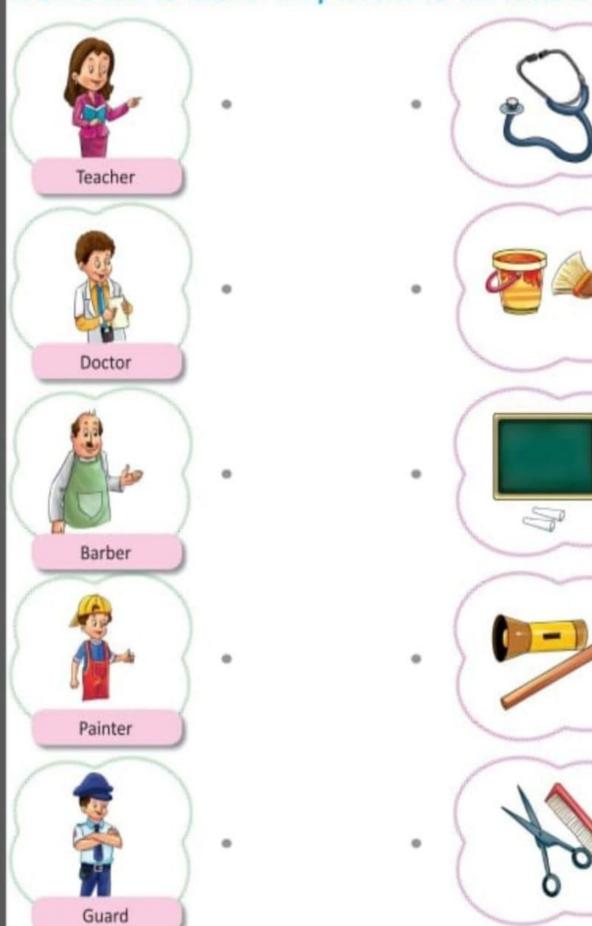

|  |  |   |
|   |      |  |  |   |
|   |      |  |  |   |
|   |      |  |  |   |
|   |      |  |  |   |
|   |      |  |  |   |
|   |      |  |  |   |
|   |      |  |  |   |
|   |      |  |  |   |
|   | <br> |  |  |   |

### Color the shapes according to the directions give below.



# WRITE THE NUMBER WHAT COMES AFTER



ALL ABOUT ME





THIS IS ME



My favorite color is





My hair My eye colour is



### **Body Parts**

Match the following.



Ear



**Fingers** 



Tongue



Mouth



Eye



Nose

### **Circle the Correct Picture**

School Objects

| calendar |   |    |  |
|----------|---|----|--|
| glue     | 0 |    |  |
| pencil   |   |    |  |
| chair    | A | 23 |  |
| backpack |   |    |  |
| stapler  |   |    |  |

### Draw a line to match the persons to the tools they use.



# Paste the photograph My family



Kairana Road, Kandhala, District-Shamli (UP) Pin Code - 247775

⑤ 7820 015 113 ⊚ ourindiainternationalschoolkdl@gmall.com ⊚ www.oiis.in | UDISE Code - 09741800163

Affiliated to CBSE, New Delhi | School Code 61562 | Affiliation No. 2133935



|             |               |              | ہجی ا_ے:<br>بھی | م<br>المون الم |
|-------------|---------------|--------------|-----------------|----------------|
| <del></del> |               | <u>0</u>     |                 | <u> </u>       |
|             |               |              |                 | īī             |
|             |               | Total        |                 |                |
| .——.        | , <del></del> | <del>5</del> | ₩ <u></u>       | ·——            |
|             |