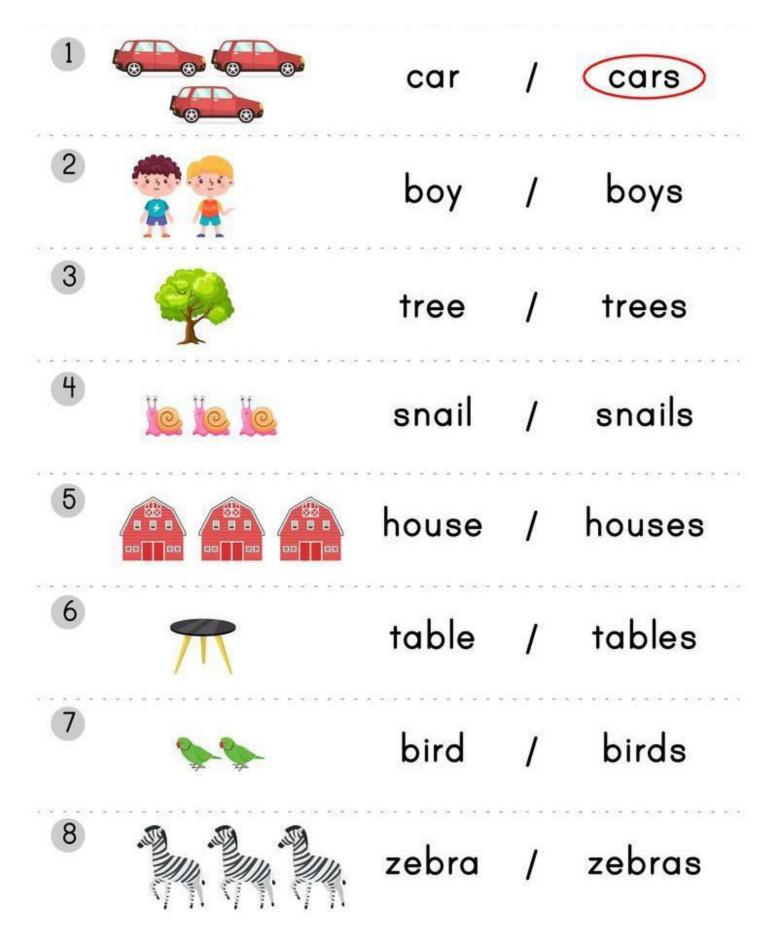

An Initiative of OUR INDIA FOUNDATION

Qus:2 Circle the plurals.

| Kairana Road, Kan                   | NTERNATIONAL SCHOOL<br>Idhala, District-Shamli (UP) Pin Code - 247775<br>schoolkdl@gmail.com () www.oiis.in   UDISE Code - 09741800163 |
|-------------------------------------|----------------------------------------------------------------------------------------------------------------------------------------|
|                                     | elhi I School Code 61562 I Affiliation No. 2133935                                                                                     |
|                                     | BALVATIKA III (UKG)                                                                                                                    |
| Subject- English                    | Topic- These and Those                                                                                                                 |
| ۱.<br>۱                             | Worksheet-5                                                                                                                            |
| Name:                               | Date:                                                                                                                                  |
| Qus:1 Fill in the blanks with These | or <b>Those.</b>                                                                                                                       |
| 1are grapes. –                      |                                                                                                                                        |
| 2are pencils.                       |                                                                                                                                        |
| 3are balloon                        | S. →                                                                                                                                   |
| 4 are hats .                        |                                                                                                                                        |
| 5. are flow                         | ers                                                                                                                                    |