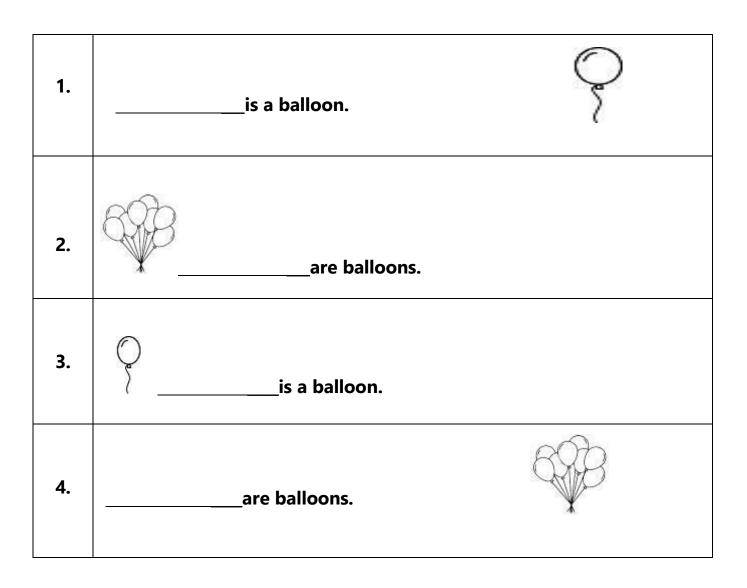

### Q.2) Fill the Articles <u>A</u> or <u>An</u>

| Kairana Road, Kandha                                                   | TERNATIONAL SCHOOL<br>ala, District-Shamli (UP) Pin Code - 247775<br>noolkdl@gmail.com () www.oiis.in   UDISE Code - 09741800163 |  |  |  |
|------------------------------------------------------------------------|----------------------------------------------------------------------------------------------------------------------------------|--|--|--|
| Affiliated to CBSE, New Delhi School Code 61562 AffiliationNo. 2133935 |                                                                                                                                  |  |  |  |
| BALVATIKA III (UKG)                                                    |                                                                                                                                  |  |  |  |
| Subject-English                                                        | ect-English Topic- This and That                                                                                                 |  |  |  |
| We                                                                     | orksheet-4                                                                                                                       |  |  |  |
| Name:                                                                  | Date:                                                                                                                            |  |  |  |
| Qus:1 Fill in the blanks with <i>This</i> or <i>Th</i>                 | at.                                                                                                                              |  |  |  |
| 1is a ball>                                                            |                                                                                                                                  |  |  |  |
| 2is a car                                                              |                                                                                                                                  |  |  |  |
| 3is a tree.                                                            | · Sig                                                                                                                            |  |  |  |
| 4is a puppy                                                            |                                                                                                                                  |  |  |  |
| 5is a star                                                             | , ZZ                                                                                                                             |  |  |  |
| 6is a kite. —                                                          |                                                                                                                                  |  |  |  |