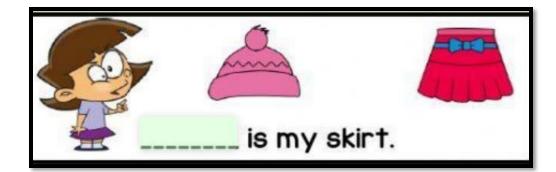

### Qus:3 Tick This/ That.

- 1. (This/That) is a ball.
- 2. (This/That) is a jug.
- 3. (This/ That) is a flower.
- 4. (This/That) is a tree.
- 5.(This/ That) is a table.
- 6. (This/ That) is a ship.
- 7. (This/That) is a pen.
- 8. (This/That) is an apple.