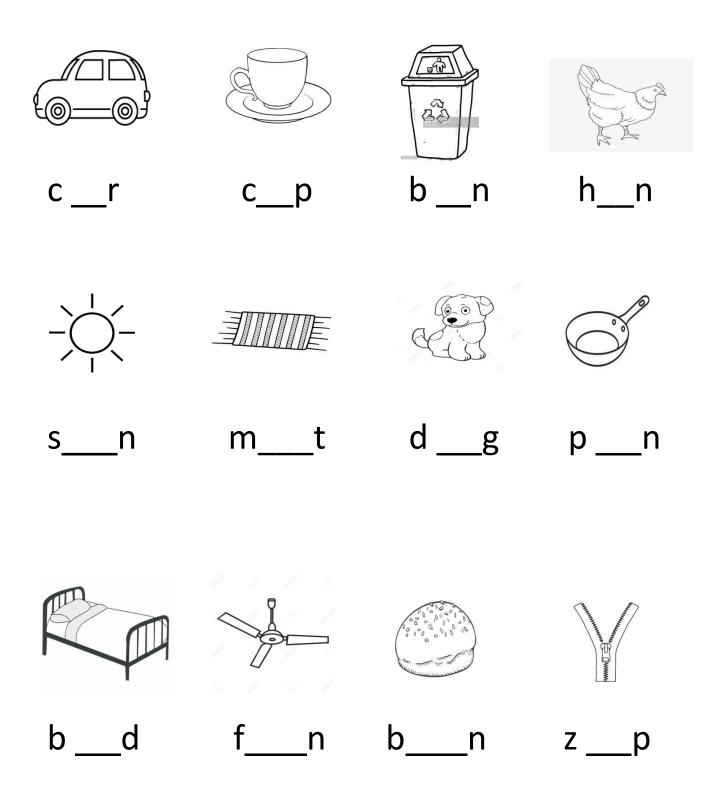

| log | dog       | fog              |  |
|                                                                                                                                                                                                                                                   | mat | rat       | bat              |  |
|                                                                                                                                                                                                                                                   | bun | sun       | gun              |  |

# Q.2) Insert the vowels (*a*, *e*, *i*, *o*, *u*) to make words.



# **OUR**<sup>*I*</sup>**INDIA INTERNATIONAL SCHOOL**

Kairana Road, Kandhala, District-Shamli (UP) Pin Code - 247775

🕓 7820 015 113 🗵 ourindiainternationalschoolkdl@gmail.com 🏐 www.oiis.in | UDISE Code - 09741800163

— Affiliated to CBSE, New Delhi | School Code 61562 | Affiliation No.2133935 \_\_\_\_\_

#### BALVATIKA III (UKG)

Subject- English

Topic- Use of A, An

Worksheet-2

Name: \_\_\_\_\_

Date: \_\_\_\_\_

#### Q.1) Write <u>A</u>or <u>An</u>.



### Q.2) Fill the Articles <u>A</u> or <u>An</u>



| Kairana Road, Kandha                                                   | TERNATIONAL SCHOOL<br>ala, District-Shamli (UP) Pin Code - 247775<br>noolkdl@gmail.com () www.oiis.in   UDISE Code - 09741800163 |  |  |  |
|-------------------------------------------------------------------