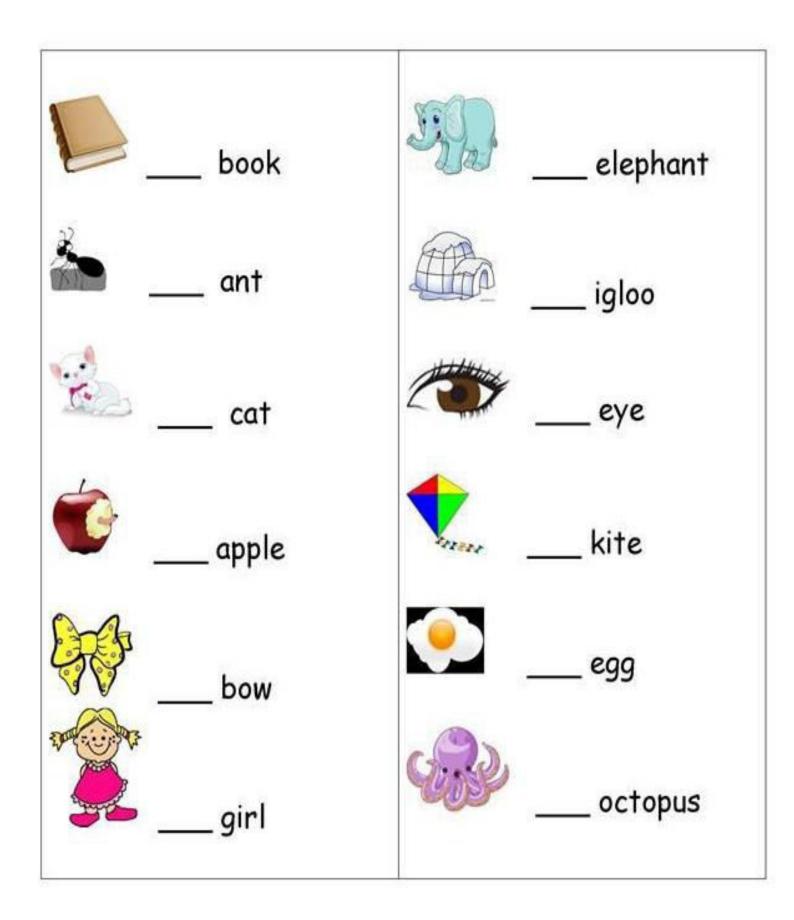

### Q.2) Fill the Articles <u>A</u> or <u>An</u>

| Kairana Road, Kandha                                                   | TERNATIONAL SCHOOL<br>ala, District-Shamli (UP) Pin Code - 247775<br>noolkdl@gmail.com () www.oiis.in   UDISE Code - 09741800163 |  |  |  |
|------------------------------------------------------------------------|----------------------------------------------------------------------------------------------------------------------------------|--|--|--|
| Affiliated to CBSE, New Delhi School Code 61562 AffiliationNo. 2133935 |                                                                                                                                  |  |  |  |
| BALVATIKA III (UKG)                                                    |                                                                                                                                  |  |  |  |
| Subject-English                                                        | ect-English Topic- This and That                                                                                                 |  |  |  |
| We                                                                     | orksheet-4                                                                                                                       |  |  |  |
| Name:                                                                  | Date:                                                                                                                            |  |  |  |
| Qus:1 Fill in the blanks with <i>This</i> or <i>Th</i>                 | at.                                                                                                                              |  |  |  |
| 1is a ball>                                                            |                                                                                                                                  |  |  |  |
| 2is a car                                                              |                                                                                                                                  |  |  |  |
| 3is a tree.                                                            | · Sig                                                                                                                            |  |  |  |
| 4is a puppy                                                            |                                                                                                                                  |  |  |  |
| 5is a star                                                             | , ZZ                                                                                                                             |  |  |  |
| 6is a kite. —                                                          |                                                                                                                                  |  |  |  |