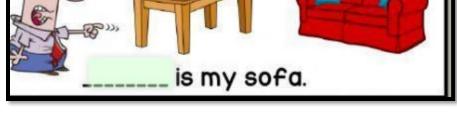

### Qus:3 Tick This/ That.

- 1. (This/That) is a ball.
- 2. (This/That) is a jug.
- 3. (This/ That) is a flower.
- 4. (This/That) is a tree.
- 5.(This/ That) is a table.
- 6. (This/ That) is a ship.
- 7. (This/That) is a pen.
- 8. (This/That) is an apple.