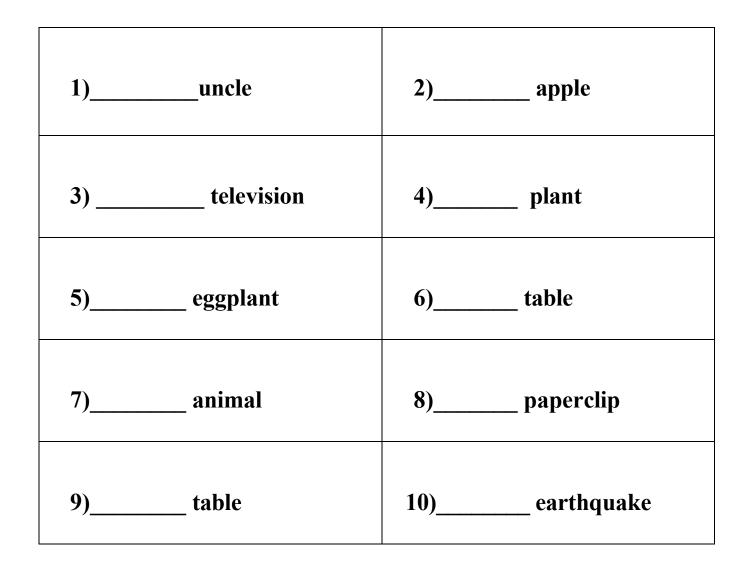

| bun | sun       | gun              |  |

# Q.2) Insert the vowels (*a*, *e*, *i*, *o*, *u*) to make words.



# **OUR**<sup>*I*</sup>**INDIA INTERNATIONAL SCHOOL**

Kairana Road, Kandhala, District-Shamli (UP) Pin Code - 247775

🕓 7820 015 113 🗵 ourindiainternationalschoolkdl@gmail.com 🏐 www.oiis.in | UDISE Code - 09741800163

— Affiliated to CBSE, New Delhi | School Code 61562 | Affiliation No.2133935 \_\_\_\_\_

#### BALVATIKA III (UKG)

Subject- English

Topic- Use of A, An

Worksheet-2

Name: \_\_\_\_\_

Date: \_\_\_\_\_

#### Q.1) Write <u>A</u>or <u>An</u>.



### Q.2) Fill the Articles <u>A</u> or <u>An</u>



| Kairana Road, Kandha                                                   | TERNATIONAL SCHOOL<br>ala, District-Shamli (UP) Pin Code - 247775<br>noolkdl@gmail.com () www.oiis.in   UDISE Code - 09741800163 |  |  |  |
|------------------------------------------------------------------------|----------------------------------------------------------------------------------------------------------------------------------|--|--|--|
| Affiliated to CBSE, New Delhi School Code 61562 AffiliationNo. 2133935 |                                                                                                                                  |  |  |  |
| BALVATIKA III (UKG)                                                    |